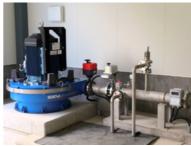

#### **Hydric Generator**

By attaching to the pipe, such as an exsting industrial water or cooling water, and power generation by water head drop. Can select Line up 5 - up to 20kW by water head drop. Does not require, especially such as fuel. Can fuel. Can be CSR initiatives by low cost.

#### Construction record

Small Hydric Generator