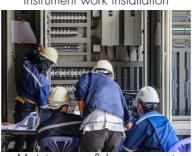

#### **Construction record**

Lightning Protection System

Medium Voltage Substation

Instrument work installation

Maintenance & Improvement

Low Voltage Substation

Calibration & Testing